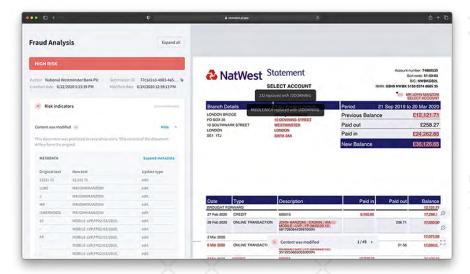

#### Get clear actionable verdicts, not "risk scores"

What do you do with a 68% vs a 82% risk score?

Cut out the noise and get a clear view of your risk:

- High Risk: this document is likely fraudulent and should be declined.
- Warning: this document is modified and should be reviewed.
- Normal: there's nothing wrong with this document and can be accepted.
- Trusted: this document perfectly matches authentic ones.