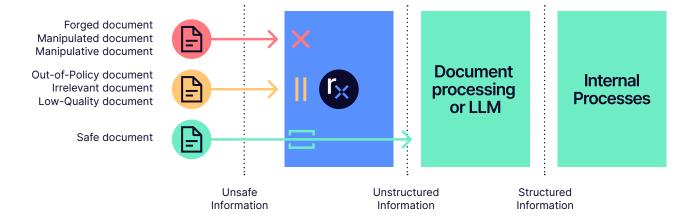

#### Fast-track good customers

Automatically process documents worryfree if they show no signs of modification or are verified as trusted—our gold seal of authenticity with 99.99% accuracy.

- Works on PDF and images
- Language & document agnostic
- Use via Web interface or API

# Confidently stop bad ones in any language

Metadata, internal structures, image consistencies, fonts in use... We analyze every document over 500 ways for signs of fraud to ensure high precision

- Works on unknown documents
- Results in under 20s
- · Detailed explainable findings

#### Get clear actionable verdicts, not "risk scores"

What do you do with a 68% vs a 82% risk score?

Cut out the noise and get a clear view of your risk:

- High Risk: this document is likely fraudulent and should be declined.
- Warning: this document is modified and should be reviewed.
- Normal: there's nothing wrong with this document and can be accepted.
- Trusted: this document perfectly matches authentic ones.