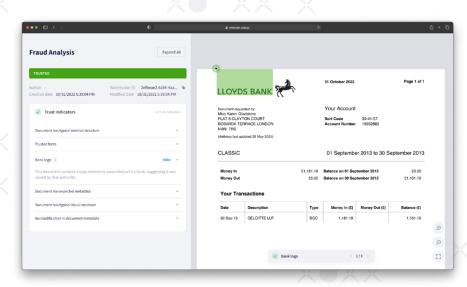

#### Fast-track good customers

Automatically process documents worryfree if they show no signs of modification or are verified as trusted—our gold seal of authenticity with 99.99% accuracy.

- Works on PDF and images
- Language & document agnostic
- Use via Web interface or API

#### Get clear actionable verdicts, not "risk scores"

What do you do with a 68% vs a 82% risk score?

Cut out the noise and get a clear view of your risk:

- High Risk: this document is likely fraudulent and should be declined.
- Warning: this document is modified and should be reviewed.
- Normal: there's nothing wrong with this document and can be accepted.
- Trusted: this document perfectly matches authentic ones.