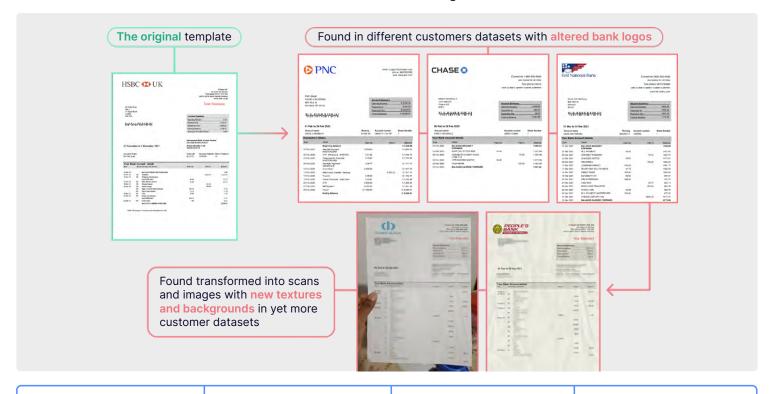

## Spot deepfakes, gen AI, template farms and other serial fraud attacks

As many as 2% of onboarding and underwriting documents are based on reused or generated documents. Detect the most sophisticated threats to root out waves of crowdsourced first party fraud and targeted attempts by tech-enabled organized crime rings.