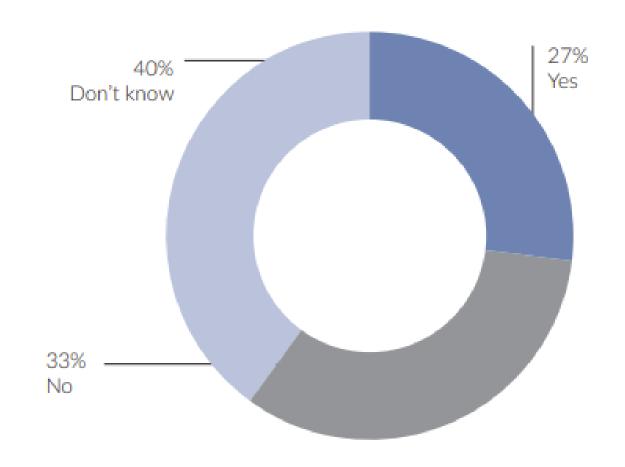

# Does your organisation have the means to challenge claims decisions made by AI?