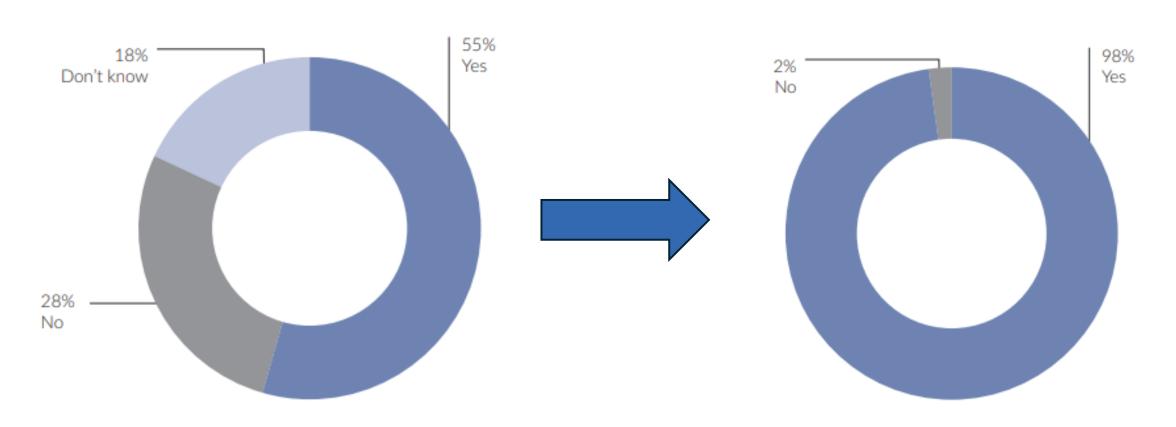

# During the renewal or quoting process, are the claims teams of your insurers involved?

# When placing your risk, have insurer's claims service scores been presented or clearly communicated?