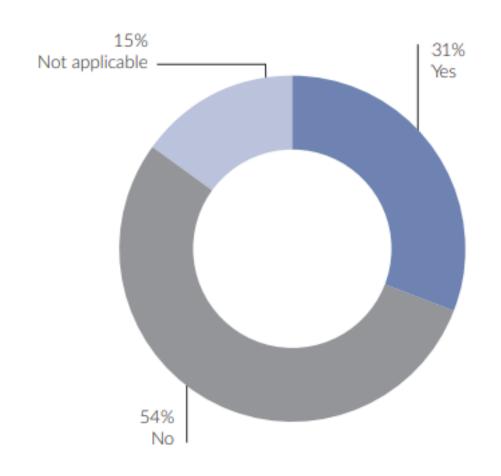

# When placing your risk, have insurer's claims service scores been presented or clearly communicated?