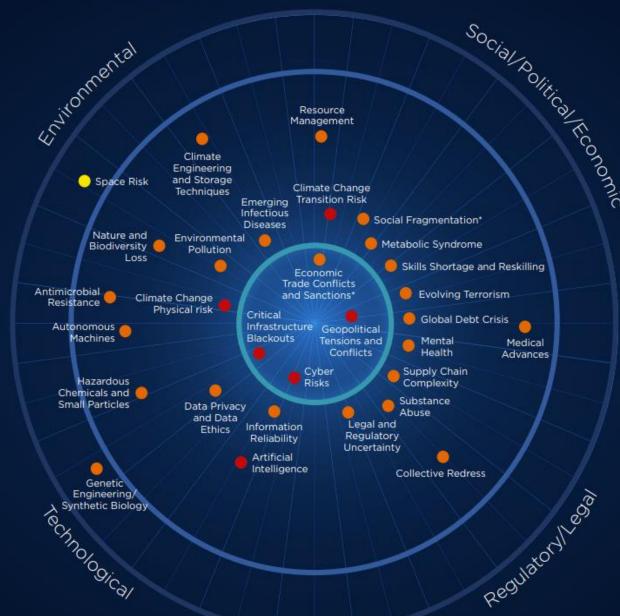

#### **Trends**

Ageing and Health Concerns

Economic Instability

Environment and Climate

Sustainability

Shifting Geopolitical Landscape

Technological Development

Demographic and Social Change

#### Key

Impact Assessment:

Bullet colour corresponds to potential impact of risk

- Risk category: High
- Risk category: Medium
- Risk category: Small

#### Time Horizon:

- Significant impacts alread seen on the insurance see
- First significant potential impacts on the insurance expected within 1-5 years
- First significant potential impacts on the insurance expected within 5-10 yea

<sup>\*</sup> New risk in 2024