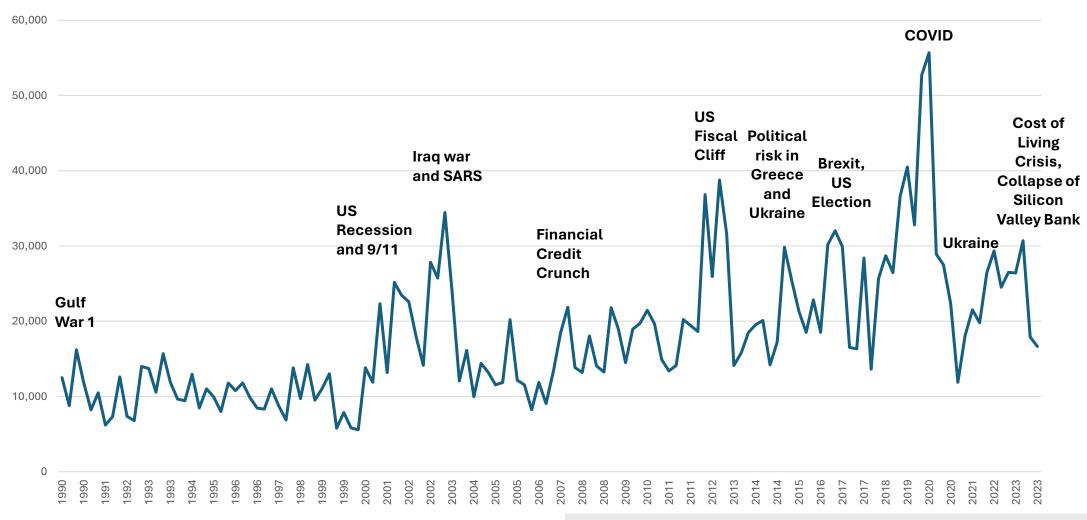

lient experience** 

Moving claims management from Back-office support to Strategic partner



**Emerging Risk Radar** 

2024

#### **Trends**



Ageing and Health Concerns



Economic Instability



Environment and Climate



Sustainability



Shifting Geopolitical Landscape



Technological Development



Demographic and Social Change



#### Key

Impact Assessment:

Bullet colour corresponds to potential impact of risk

- Risk category: High
- Risk category: Medium
- Risk category: Small

#### Time Horizon:

- Significant impacts alread seen on the insurance see
- First significant potential impacts on the insurance expected within 1-5 years
- First significant potential impacts on the insurance expected within 5-10 yea

<sup>\*</sup> New risk in 2024

# World Uncertaintity Index 2024



### The unloved relation?

The claims experience is increasingly a key criteria used by Airmic members when deciding which insurer to place their cover with





# During the renewal or quoting process, are the claims teams of your insurers involved?





# When placing your risk, have insurer's claims service scores been presented or clearly communicated?





## Additional services you would like from your insurer

Premium buyers not looking for other services



# Does your organisation have the means to challenge claims decisions made by AI?





## The good news and the less good news for insurers

The good news is that Airmic members are satisfied with their claims service experience.

# Although

A material number said they are more likely to instruct their brokers and lawyers to