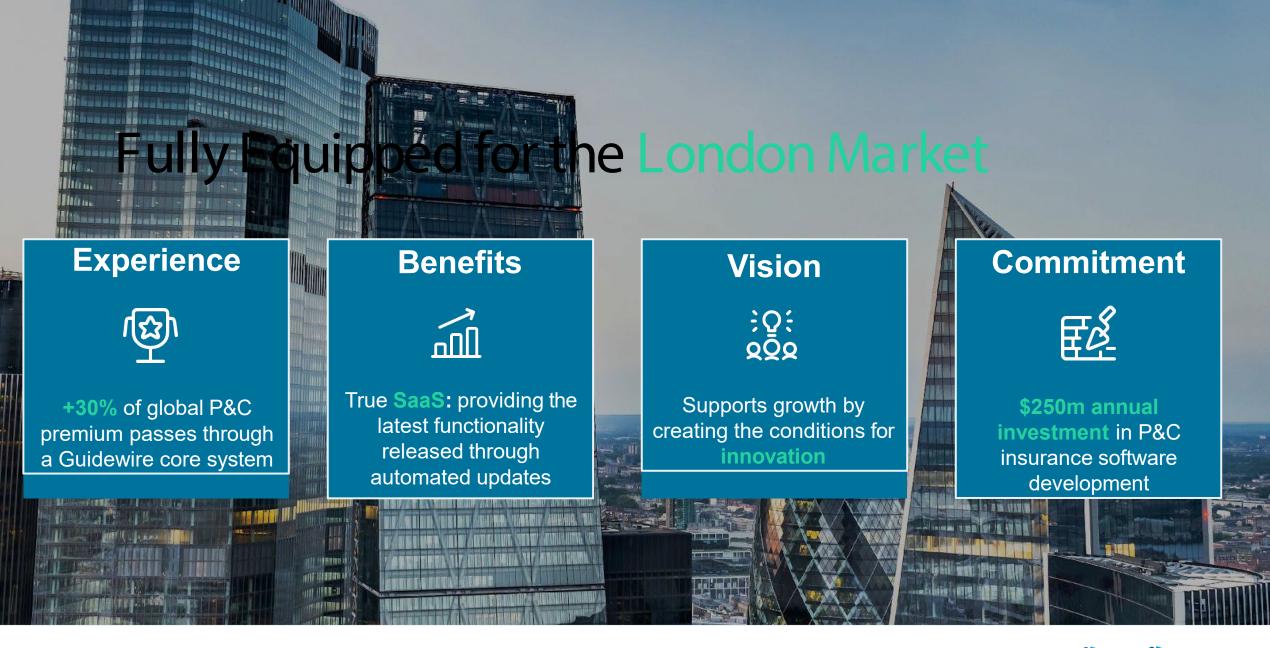

## Guidewire is the market-leading innovation platform in P&C insurance and has a global reach

540

Global customers

30%+

**Global DWP** 

40

Countries

1,600+

Implementations

14

London Market customers

10+ years

In the London Market \$250m

**Annual R&D** 

190+

Solution partners