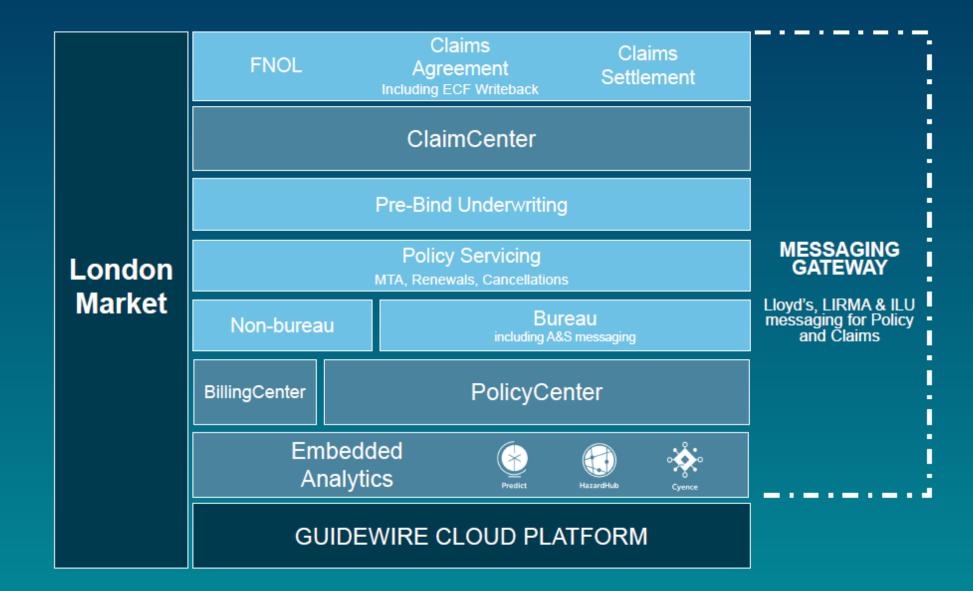

4th February 2025

## Guidewire is the market-leading innovation platform in P&C insurance and has a global reach



540

Global customers

30%+

**Global DWP** 

40

Countries

1,600+

Implementations

14

London Market customers

10+ years

In the London Market \$250m

**Annual R&D** 

190+

Solution partners



# Offering Functional Delivery



- ✓ Product Agility
- Quote & Bind Journeys
- ✓ Broker Connectivity
- ✓ Rating and Pricing
- ✓ STP & Custom Workflows
- ✓ Digital Self Service
- ✓ Data Ingestion & Augmentation
- ✓ Multi Currency & Multi Jurisdiction
- Embedded Analytics
- ✓ Custom Wordings
- ✓ Coinsurance & Layering
- Subscription
- ✓ Bureau Messaging
- ✓ Bulking & Non-Bulking Lineslips
- ✓ Reinsurance Attachment
- ✓ GenAl

### Guidewire's comprehensive London Market offering





































## Ranked #1 by Gartner Business Workflow Automation with Integration



Appian Supports 85+ Global Insurers, automating critical and enterprise-wide processes



Global Operations and Support with 2,300+ Employees



Full Delivery of Software and Services for Endto-end Process Automation



Gain efficiencies Reduce costs Customer satisfaction





#### Global insurance platform

built with Appian to to simplify underwriting processes.

#### 226 partners

served in over 164 countries.

60% savings in time.

20-30% underlier growth on average each year.



### **Appian Insurance Solutions**



## Connected Underwriting P&C Workbench

- Submission Portal
- Document Ingestion
- Triage and Prioritization
- Data Enrichment
- Al-Driven
   Underwriting



## Co