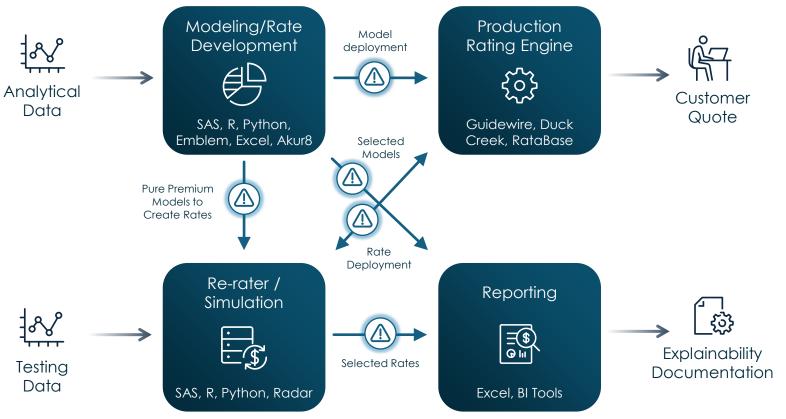

## Typical Pricing/Underwriting & Rating Process Too Many Hand-Offs

### = hand off/potential point of failure

#### Dangers of hand-offs