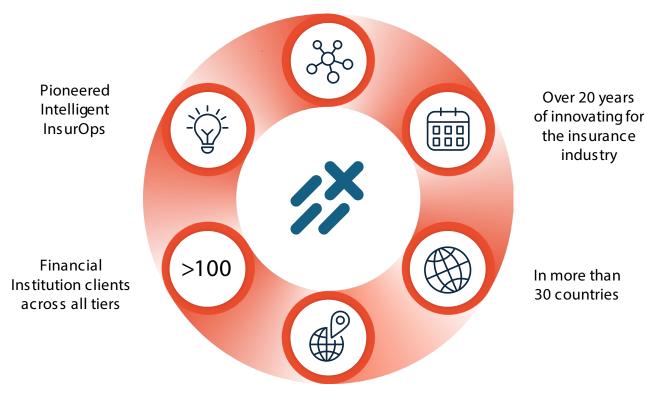

## Ranked #1 by Gartner Business Workflow Automation with Integration

Appian Supports 85+ Global Insurers, automating critical and enterprise-wide processes

Global Operations and Support with 2,300+ Employees

Full Delivery of Software and Services for Endto-end Process Automation

Gain efficiencies Reduce costs Customer satisfaction

#### Global insurance platform

built with Appian to to simplify underwriting processes.

#### 226 partners

served in over 164 countries.

60% savings in time.

20-30% underlier growth on average each year.